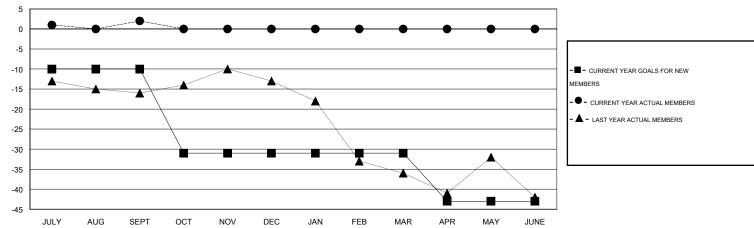

#### GOALS AND ACTUAL MEMBERS CUMULATIVE

| DROPPED CLUBS: 0  DROPPED MEMBERS                                                                          | 9 CLUBS OF 35 ADDED 1 OR MORE<br>NEW MEMBERS |                                                             | (75.12%)<br>(24.88%) |
|------------------------------------------------------------------------------------------------------------|----------------------------------------------|-------------------------------------------------------------|----------------------|
| DECEASED         4           CLUB CANCELLED         0           OTHER         8           TOTAL         12 | CLICK HERE FOR HEALTH ASSESSMENT DATA        | FAMILY UNIT MEMBERS HEAD OF HOUSEHOLD NON-HEAD OF HOUSEHOLD | 148<br>72<br>76      |